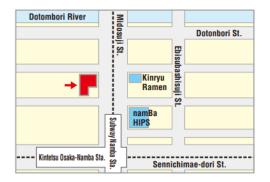

### **EDION NAMBA MAIN STORE 8th floor**

Business hour; 10:00 a.m. ~ 9:00 p.m

## Sugi Pharmacy Namba Midosuji Store

Business hour; 10:00 a.m. ~ 11:00 p.m

### **Location 6**

# Sugi Pharmacy Shinsaibashi Store 3th floor

Business hour; 10:00 a.m. ~ 11:00 p.m