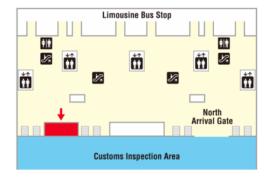

# Kansai Tourist Information Center Kansai International Airport

Kansai International Airport Terminal 11F

Business hour; 9:00 a.m. ~ 7:00p.m.

### LIMON WELCOME DESK

Kansai International Airport Terminal 11F

Business hour; 9:00 a.m. ~ 7:00 p.m.

# HANATOUR JAPAN Kansai Airport Information Counter

Kansai International Airport Terminal 11F(North)

Business hour; 9:00 a.m. ~ 6:00 p.m.