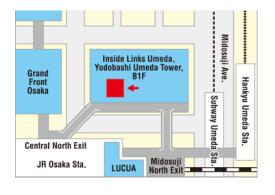

# Sugi Pharmacy LINKS UMEDA Store 1st basement

Business hour; 9:30 a.m. ~ 22:00 p.m

#### **Location 8**