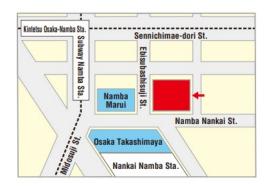

### **EDION NAMBA MAIN STORE 8th floor**

Business hour; 10:00 a.m. ~ 9:00 p.m

## Sugi Pharmacy Namba Midosuji Store

Business hour; 10:00 a.m. ~ 11:00 p.m

# Sugi Pharmacy Shinsaibashi Store 3th floor

Business hour; 10:00 a.m. ~ 11:00 p.m