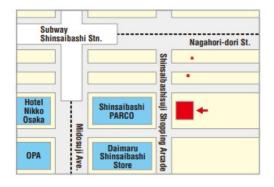

# Sugi Pharmacy Shinsaibashi Store 3th floor

Business hour; 10:00 a.m. ~ 11:00 p.m

### Location 7