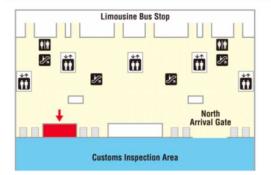

## Kansai Tourist Information Center Kansai International Airport

Kansai International Airport Terminal 11F

Business hour; 9:00 a.m. ~ 7:00p.m.

### LIMON WELCOME DESK

Kansai International Airport Terminal 11F

Business hour; 9:00 a.m. ~ 7:00 p.m.

# HANATOUR JAPAN Kansai Airport Information Counter

Kansai International Airport Terminal 11F(North)

Business hour; 9:00 a.m. ~ 6:00 p.m.