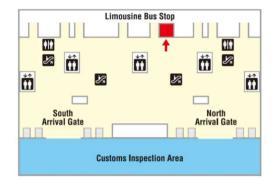

## Kansai Tourist Information Center Kansai International Airport

Kansai International Airport Terminal 11F

Business hour; 9:00 a.m. ~ 7:00p.m.

### LIMON WELCOME DESK

Kansai International Airport Terminal 11F

Business hour; 9:00 a.m. ~ 7:00 p.m.

# HANATOUR JAPAN Kansai Airport Information Counter

Kansai International Airport Terminal 11F(North)

Business hour; 9:00 a.m. ~ 6:00 p.m.