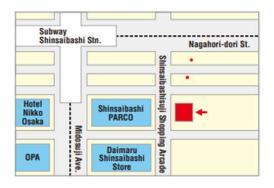

## OSAKA NAMBA - SHINSAIBASHI

# **Sugi Pharmacy Shinsaibashi Store 3th** floor

Business hour; 10:00 a.m. ~ 11:00 p.m