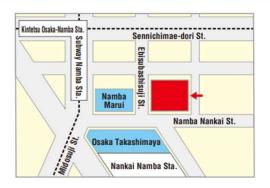

## **EDION NAMBA MAIN STORE 8th floor**

Business hour; 10:00 a.m. ~ 9:00 p.m

# **Sugi Pharmacy Shinsaibashi Store 3th** floor

Business hour; 10:00 a.m. ~ 11:00 p.m