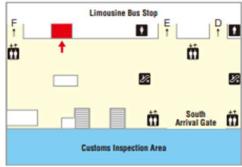

## Kansai Tourist Information Center Kansai International Airport

Kansai International Airport Terminal 11F

Business hour; 9:00 a.m. ~ 7:00p.m.

### LIMON WELCOME DESK

Kansai International Airport Terminal 11F

Business hour; 9:00 a.m. ~ 7:00 p.m.

# HANATOUR JAPAN Kansai Airport Information Counter

Kansai International Airport Terminal 11F(North)

Business hour; 9:00 a.m. ~ 6:00 p.m.