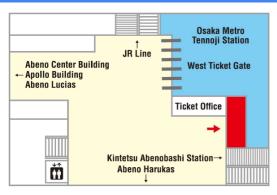

## Osaka Metro Tennoji Station Commuter pass sales counter

Hour of Operation : 9:00 a.m. - 8:00 p.m. (Mon. - Sat. ) 9:00 a.m. - 6:00 p.m. (Sun. & Holidays ) Closed: Jan 1st