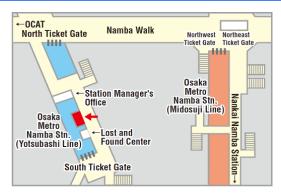

# Osaka Metro Namba Station Commuter pass sales counter

Hour of Operation : 9:00 a.m. - 8:00 p.m. (Mon. - Sat. ) 9:00 a.m. - 6:00 p.m. (Sun. & Holidays ) Closed: Jan 1st