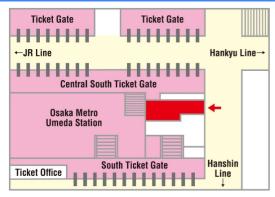

### Osaka Metro Umeda Station Commuter pass sales counter

Hour of Operation <sup>1</sup> 7:00 a.m. - 8:00 p.m. (Mon. - Fri. ) 9:00 a.m. - 8:00 p.m. (Sat. ) 9:00 a.m. - 6:00 p.m. (Sun. & Holidays )