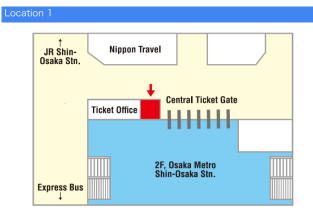

## Osaka Metro Information Counter Shin-Osaka Station

Hour of Operation : 9:00 a.m. - 3:30 p.m. Closed: Jan 1st